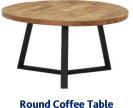

W190 x D100 x H78cm

2 Door 3 Drawer Dresser W210 x D42 x H80cm

**Rectangular Coffee Table** W120 x D60 x H35cm