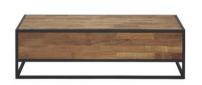

W190 x D100 x H78cm

2 Door 3 Drawer Dresser W210 x D42 x H80cm

**Rectangular Coffee Table** W120 x D60 x H35cm