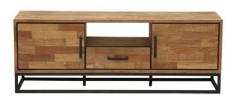

## **Specification**

- Crafted from reclaimed teak and engineered wood for a sturdy yet rustic design
- The bases are made from metal with a sophisticated and contrasting black finish
- The TV Unit has a pinewood interior and back, with black metal handles
- The TV Unit features 2 cupboards, 1 drawer, 1 shelf for a compact storage solution
- Dresser includes 3 drawers and 2 large cupboards