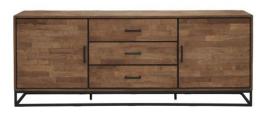

## **Specification**

- Crafted from reclaimed teak and engineered wood for a sturdy yet rustic design
- The bases are made from metal with a sophisticated and contrasting black finish
- The TV Unit has a pinewood interior and back, with black metal handles
- The TV Unit features 2 cupboards, 1 drawer, 1 shelf for a compact storage solution
- Dresser includes 3 drawers and 2 large cupboards

W190 x D100 x H78cm

2 Door 3 Drawer Dresser W210 x D42 x H80cm

**Rectangular Coffee Table** W120 x D60 x H35cm