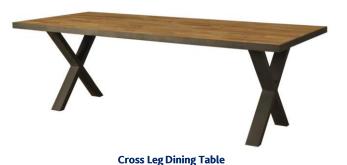

W190 x D100 x H78cm

2 Door 3 Drawer Dresser W210 x D42 x H80cm

**Rectangular Coffee Table** W120 x D60 x H35cm