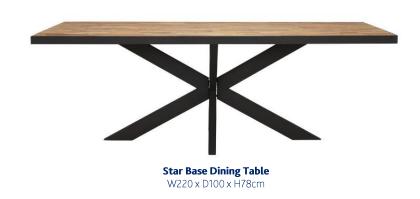

W190 x D100 x H78cm

2 Door 3 Drawer Dresser W210 x D42 x H80cm

**Rectangular Coffee Table** W120 x D60 x H35cm